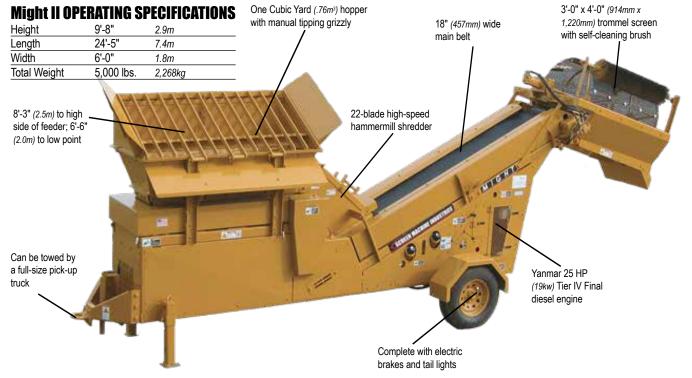

## SCREEN

- 3'-0" x 4'-0" (914mm x 1,220mm) trommel
- 38 Sq. Feet (3.5 Sq. Meters) screen
- Adjustable four-position screen angle
- Adjustable cleaning brush

#### SHREDDER

- High-speed hammermill shredder
- · 22 free-swinging blades
- AR500 grade steel blades
- Multiple spring-mounted baffles to reject rocks

#### FEEDER

- 1 Cu. Yard (.76m<sup>3</sup>) hopper with hinged tipping grizzly
- 5" (127mm) nominal grizzly bar opening
- Variable speed feeder belt
- 8'-3" (2.5m) high feed point; 6'-6" (2.0m) low feed height
- Hopper to shredder feed opening 14"x12" (356mm x 305mm)

#### **POWER SYSTEM & STRUCTURE**

- Yanmar<sup>®</sup> 25 HP (19kw) Tier IV Final diesel engine
- 29 gallon (110L) baffled hydraulic tank
- · Hydraulic oil cooler
- · Multiple position landing gear for level operation
- · Enclosed engine and tank region
- Fenders and lights
- Electric brakes and safety chains

#### **BELTS, PULLEYS & IDLERS**

- Feeder belt is 18" (457mm) wide
- Main belt is 18" (457mm) wide
- Lagged head pulleys and wing type tail pulleys
- 4" (102mm) troughing idlers and rubber disc returns