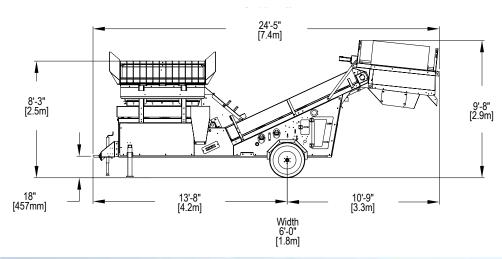

# **OPERATING & TRANSPORT DIMENSIONS**

## **LOADER OPERATION MATCH**

• 1/2 Cu. Yard loader (.38m<sup>3</sup>)

| Height | Length | Width | Weight   | Trommel<br>Size   | Trommel<br>Sq. Ft. | Conveyor<br>Width | Discharge<br>Height | Engine        | Fuel<br>Capacity | Hydraulic<br>Capacity |
|--------|--------|-------|----------|-------------------|--------------------|-------------------|---------------------|---------------|------------------|-----------------------|
| 9'-8"  | 24'-5" | 6'-0" | 5,000lbs | 3'-0"x4'-0"       | 38'                | 18"               | 9'-8"               | Yanmar        | 16.5 gal         | 29 gal                |
| 2.9m   | 7.4m   | 1.8m  | 2,268kg  | 914mm<br>x1,220mm | 3.5m               | 457mm             | 2.9m                | 25 HP<br>19kw | 62.5L            | 110L                  |