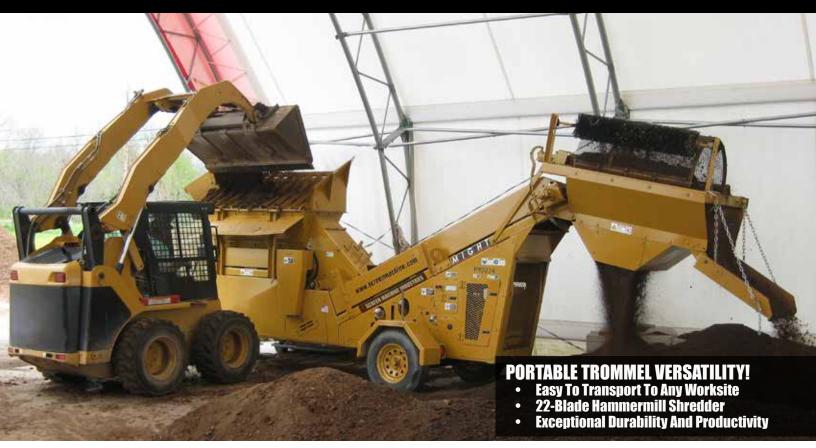

# **Might II Specifications**

## SCREEN

- 3'-0" x 4'-0" (914mm x 1,220mm) trommel
- 38 Sq. Feet (3.5 Sq. Meters) screen
- Adjustable four-position screen angle
- Adjustable cleaning brush

#### SHREDDER

- High-speed hammermill shredder
- · 22 free-swinging blades
- AR500 grade steel blades
- Multiple spring-mounted baffles to reject rocks