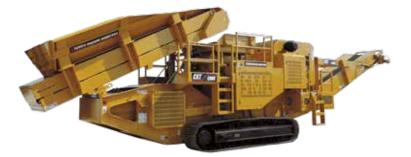

## CXT

The CXT Cone Crusher is a mid-sized, track-mounted unit with a heavy-duty 36.8" (935mm) high-speed bushing cone with hydraulic adjustment and tramp relief. Designed for both function and efficiency, the CXT Cone Crusher offers high production of cubical-shaped material within a compact overall footprint.

Wireless remote control makes the CXT a perfect fit with other track-mounted crushers and screens for a complete portable system.

#### Crusher

- 36.8" (935mm) heavy-duty cone crusher
- · Hydraulic tramp relief and hydraulic adjustment

#### Engine & Controls

- CAT<sup>®</sup> C-13 ACERT 415 HP (310kw) Tier III diesel engine
- Wireless remote control operation

### Conveyors

- 42" (1,067mm) main belt
- 11'-4" (3.45m) discharge height

#### Structure / Undercarriage

- USA-made Grade 80 steel construction
- Heavy-duty tracked undercarriage