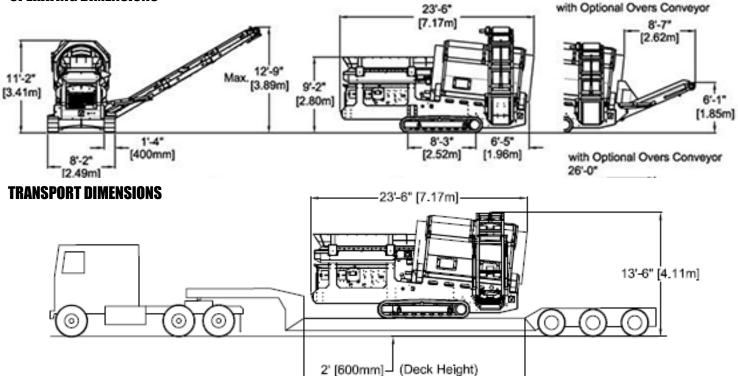

# MACHINE 612T TROMMEL SCREEN PLANT **AMERICAN-MADE INNOVATION SINCE 1966**







# **612T Trommel Specifications**



## w/ Optional Overs Conveyor



—24' [7.32m]— (Deck Length)

### TROMMEL SCREEN

- 6' x 12' (1.9m x 3.7m) trommel drum
- 160 Sq. Feet (14.8 Sq. Meters) of actual screen size
- Cable/hinge lock design allows quick screen replacement. No additional drum purchase required
- · Self-cleaning brushes maintain efficient screen processing performance
- Screens included are standard wire cloth 1/2" 1 1/2" (13mm 38mm)
- · Heavy-duty steel drum shell with large triangular tumbling paddles
- · Four-wheel/twin-motor and twin shaft trommel drum drive

#### **POWER SYSTEMS and STRUCTURE**

- Yanmar® 74 HP (55kw) Tier IV Final diesel engine
- 70 gallon (265L) fuel tank allows 16+ hours of continuous run-time
- 70 gallon (265L) hydraulic tank with cooler
- Tracked undercarriage with 16" (406mm) shoe wid