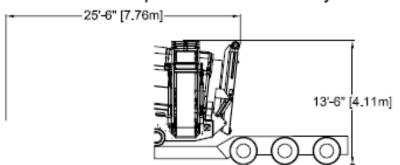

# MACHINE 612T TROMMEL SCREEN PLANT **AMERICAN-MADE INNOVATION SINCE 1966**







# **612T Trommel Specifications**



## w/ Optional Overs Conveyor



—24' [7.32m]— (Deck Length)

### TROMMEL SCREEN

- 6' x 12' (1.9m x 3.7m) trommel drum
- 160 Sq. Feet (14.8 Sq. Meters) of actual screen size
- Cable/hinge lock design allows quick screen replacement. No additional drum purchase required
- · Self-cleaning brushes maintain efficient screen processing performance
- Screens included are standard wire cloth 1/2" 1 1/2" (13mm 38mm)
- · Heavy-duty steel drum shell with large triangular tumbling paddles
- · Four-wheel/twin-motor and twin shaft trommel drum drive

#### **POWER SYSTEMS and STRUCTURE**

- Yanmar® 74 HP (55kw) Tier IV Final diesel engine
- 70 gallon (265L) fuel tank allows 16+ hours of continuous run-time
- 70 gallon (265L) hydraulic tank with cooler
- Tracked undercarriage with 16" (406mm) shoe width
- 12'-6" (3.81m) discharge hei