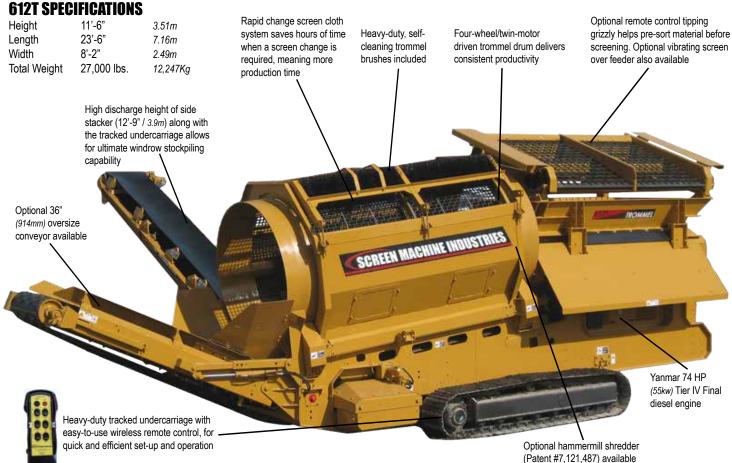

# **612T Trommel Specifications**

### TROMMEL SCREEN

- 6' x 12' (1.9m x 3.7m) trommel drum
- 160 Sq. Feet (14.8 Sq. Meters) of actual screen size
- Cable/hinge lock design allows quick screen replacement. No additional drum purchase required
- · Self-cleaning brushes maintain efficient screen processing performance
- Screens included are standard wire cloth 1/2" 1 1/2" (13mm 38mm)
- · Heavy-duty steel drum shell with large triangular tumbling paddles
- · Four-wheel/twin-motor and twin shaft trommel drum drive

#### **POWER SYSTEMS and STRUCTURE**

- Yanmar® 74 HP (55kw) Tier IV Final diesel engine
- 70 gallon (265L) fuel tank allows 16+ hours of continuous run-time
- 70 gallon (265L) hydraulic tank with cooler
- Tracked undercarriage with 16" (406mm) shoe width
- 12'-6" (3.81m) discharge height on side stacking conveyor accommodates direct truck loading

#### HOPPER/FEEDER

- 4.5 Cu. Yard hopper (3.44 Cu. Meter)
- · Hydraulically variable speed feed belt
- 36" Wide (910mm) 330 PIW Main Feed Belt
- 5" (127mm) rubber wrap idler
- · Temporary feeder shut-off on trommel overload

#### **CONVEYOR/BELTS**

- Unders belt is 42" (1,067mm) wide, 150 PIW
- Side discharge belt is 24" (610mm) wide, 220 PIW
- · Spring loaded scraper bars made of UHMW
- · Four guide rollers per conveyor for belt tracking

#### **OPTIONS**

- Hammermill shredder (U.S. Patent #7,121,487)
- · Remote Tipping Grizzly
- · Vibrating Screen over Feeder

| Height | Length | Width | Weight    | Trommel      | Trommel | Conveyor Widths |       | Discharge Heights |       | Engine | Tracks   | Fuel     | Hydraulic |
|--------|--------|-------|-----------|--------------|---------|-----------------|-------|-------------------|-------|--------|----------|----------|-----------|
|        |        |       |           | Size         | Sq. Ft. | Main            | Side  | Main              | Side  |        |          | Capacity | Capacity  |
| 11'-6" | 23'-6" | 8'-2" | 27,000lbs | 6'-0"x12'-0" | 160'    | 42"             | 24"   | 12'-6"            | 9'-1" | Yanmar | 16" wide | 70gal    | 70gal     |
| 3.51m  | 7.16m  | 2.49m | 12,247kgs | 1.9m         | 14.8m   | 1,067mm         | 610mm | 3.81m             | 2.76m | 74 HP  | 406mm    | 265L     | 265L      |
|        |        |       |           | x3.7m        |         |                 |       |                   |       | 55kw   |          |          |           |