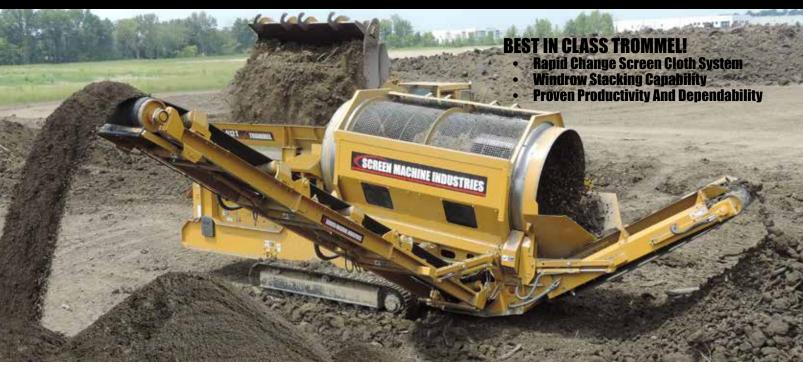

# MACHINE 612T TROMMEL SCREEN PLANT **AMERICAN-MADE INNOVATION SINCE 1966**

### TROMMEL SCREEN

- 6' x 12' (1.9m x 3.7m) trommel drum
- 160 Sq. Feet (14.8 Sq. Meters) of actual screen size
- Cable/hinge lock design allows quick screen replacement. No additional drum purchase required
- · Self-cleaning brushes maintain efficient screen processing performance
- Screens included are standard wire cloth 1/2" 1 1/2" (13mm 38mm)
- · Heavy-duty steel drum shell with large triangular tumbling paddles
- · Four-wheel/twin-motor and twin shaft trommel drum drive

#### **OPTIONS**

- Hammermill shredder (U.S. Patent #7,121,487)
- · Remote Tipping Grizzly
- · Vibrating Screen over Feeder

| Height | Length | Width | Weight    | Trommel      | Trommel | Conveyor Widths |       | Discharge Heights |       | Engine | Tracks   | Fuel     | Hydraulic |
|--------|--------|-------|-----------|--------------|---------|-----------------|-------|-------------------|-------|--------|----------|----------|-----------|
|        |        |       |           | Size         | Sq. Ft. | Main            | Side  | Main              | Side  |        |          | Capacity | Capacity  |
| 11'-6" | 23'-6" | 8'-2" | 27,000lbs | 6'-0"x12'-0" | 160'    | 42"             | 24"   | 12'-6"            | 9'-1" | Yanmar | 16" wide | 70gal    | 70gal     |
| 3.51m  | 7.16m  | 2.49m | 12,247kgs | 1.9m         | 14.8m   | 1,067mm         | 610mm | 3.81m             | 2.76m | 74 HP  | 406mm    | 265L     | 265L      |
|        |        |       |           | x3.7m        |         |                 |       |                   |       | 55kw   |          |          |           |