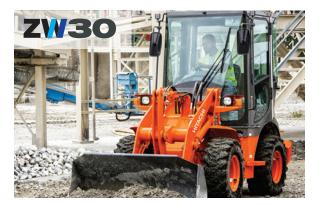

## 

 Bucket Capacity
 3.1-3.5 yd³
 Operating Weight
 27,029 lbs

 Engine Output, Max, Gross
 145 HP
 Breakout Force
 22,481 lbs

 Bucket Capacity
 0.8 yd<sup>3</sup>
 Operating Weight
 9,350 lbs

 Engine Output, Max, Gross
 44 HP
 Breakout Force
 5,530 lbs