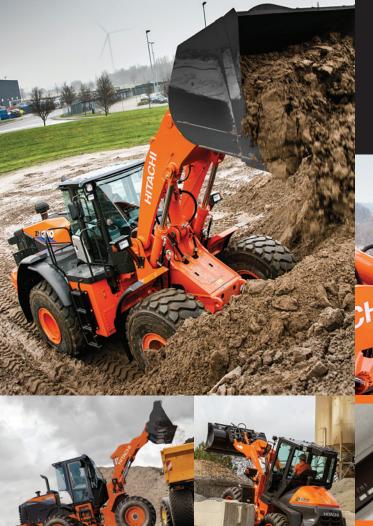

## **ZW WHEEL LOADERS**

The Hitachi ZW wheel loaders are designed with one aim in mind: empowering your vision. In terms of productivity, comfort, advanced technology, environmental performance and maintenance, they deliver on all levels. They not only meet your expectations of high-quality, reliable machines, but also provide your operators with a safer working environment, comfortable cabs with easy-to-use controls, and overall, machines that respond quickly and precisely. To ensure optimum productivity of the ZWs, we have incorporated easy maintenance features into the design. We also have an extensive "After Sales Solutions" suite of programs to provide you with all of the tools to manage your total cost of ownership.