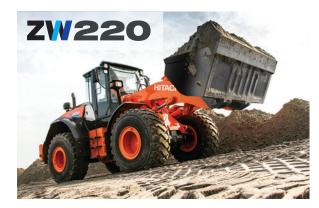

Operating Weight. . . . . . 79,010 lbs Bucket Capacity .....8.1-8.5 yd<sup>3</sup> Engine Output, Max, Gross 389 HP Breakout Force . . . . . . 49,280 lbs

Bucket Capacity .....8.3-9.0 yd<sup>3</sup> Operating Weight. . . . 104,570 lbs Engine Output, Max, Gross 520 HP Breakout Force . . . . . . . 83,460 lbs