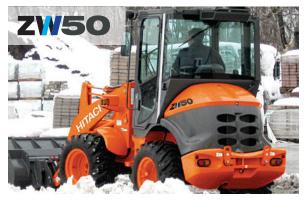

 Bucket Capacity
 2.0-2.4 yd<sup>3</sup>
 Operating Weight
 18,590 lbs

 Engine Output, Max, Gross
 101 HP
 Breakout Force
 16,840 lbs

 Bucket Capacity
 2.8 yd<sup>3</sup>
 Operating Weight
 27,010 lbs

 Engine Output, Max, Gross
 145 HP
 Breakout Force
 23,155 lbs