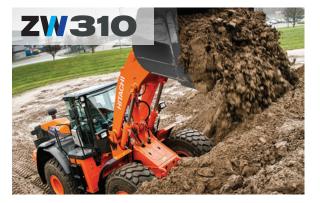

Bucket Capacity ..... 6.3–6.8 yd<sup>3</sup> Operating Weight. . . . . . 58,158 lbs Engine Output, Max, Gross 311 HP 

Bucket Capacity ..... 7.3–8.1 yd<sup>3</sup> Operating Weight. . . . . 73,789 lbs Engine Output, Max, Gross 389 HP Breakout Force ......51,931 lbs