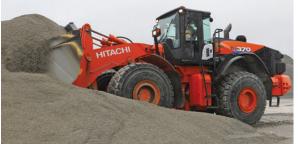

Operating Weight. . . . . . 79,010 lbs Bucket Capacity .....8.1-8.5 yd<sup>3</sup> Engine Output, Max, Gross 389 HP Breakout Force . . . . . . 49,280 lbs

Bucket Capacity .....8.3-9.0 yd<sup>3</sup> Operating Weight. . . . 104,570 lbs Engine Output, Max, Gross 520 HP Breakout Force . . . . . . . 83,460 lbs