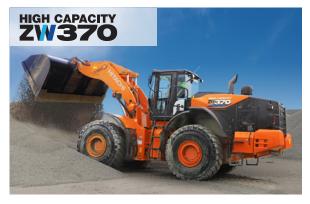

Operating Weight. . . . . . 79,010 lbs Bucket Capacity .....8.1-8.5 yd<sup>3</sup> Engine Output, Max, Gross 389 HP Breakout Force . . . . . . 49,280 lbs

Bucket Capacity .....8.3-9.0 yd<sup>3</sup> Operating Weight. . . . 104,570 lbs Engine Output, Max, Gross 520 HP Breakout Force . . . . . . . 83,460 lbs