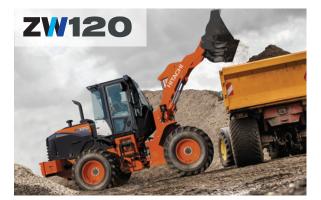

 Bucket Capacity
 2.0-2.4 yd<sup>3</sup>
 Operating Weight
 18,590 lbs

 Engine Output, Max, Gross
 101 HP
 Breakout Force
 16,840 lbs

 Bucket Capacity
 2.8 yd<sup>3</sup>
 Operating Weight
 27,010 lbs

 Engine Output, Max, Gross
 145 HP
 Breakout Force
 23,155 lbs