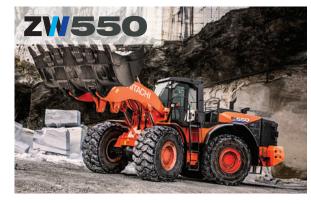

Operating Weight. . . . . . 79,010 lbs Bucket Capacity .....8.1-8.5 yd<sup>3</sup> Engine Output, Max, Gross 389 HP Breakout Force . . . . . . 49,280 lbs

Bucket Capacity .....8.3-9.0 yd<sup>3</sup> Operating Weight. . . . 104,570 lbs Engine Output, Max, Gross 520 HP Breakout Force . . . . . . . 83,460 lbs