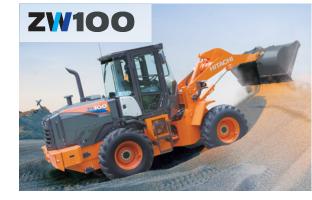

 Bucket Capacity
 0.52 yd<sup>3</sup>
 Operating Weight
 7,310 lbs

 Engine Output, Max, Gross
 25 HP
 Breakout Force
 4,630 lbs

 Bucket Capacity
 1.4 yd<sup>3</sup>
 Operating Weight
 17,042 lbs

 Engine Output, Max, Gross 101 HP
 Breakout Force
 9,680