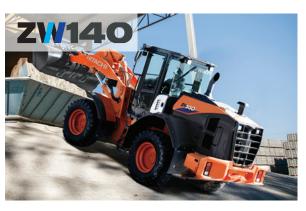

 Bucket Capacity
 2.0-2.4 yd<sup>3</sup>
 Operating Weight
 18,590 lbs

 Engine Output, Max, Gross
 101 HP
 Breakout Force
 16,840 lbs

 Bucket Capacity
 2.8 yd<sup>3</sup>
 Operating Weight
 27,010 lbs

 Engine Output, Max, Gross
 145 HP
 Breakout Force
 23,155 lbs