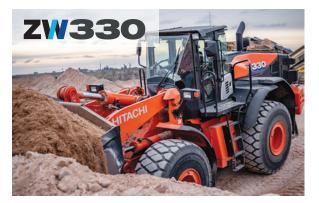

Bucket Capacity ..... 6.3–6.8 yd<sup>3</sup> Operating Weight. . . . . . 58,158 lbs Engine Output, Max, Gross 311 HP 

Bucket Capacity ..... 7.3–8.1 yd<sup>3</sup> Operating Weight. . . . . 73,789 lbs Engine Output, Max, Gross 389 HP Breakout Force ......51,931 lbs