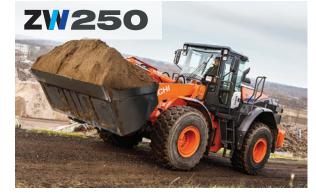

Bucket Capacity ..... 6.3–6.8 yd<sup>3</sup> Operating Weight. . . . . . 58,158 lbs Engine Output, Max, Gross 311 HP 

Bucket Capacity ..... 7.3–8.1 yd<sup>3</sup> Operating Weight. . . . . 73,789 lbs Engine Output, Max, Gross 389 HP Breakout Force ......51,931 lbs