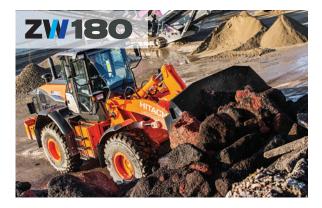

 Bucket Capacity
 2.75-3.1 yd<sup>3</sup>
 Operating Weight
 25,662 lbs

 Engine Output, Max, Gross
 145 HP
 Breakout Force
 23,830 lbs

 Bucket Capacity
 5.5-6.1 yd<sup>3</sup>
 Operating Weight
 53,310 lbs