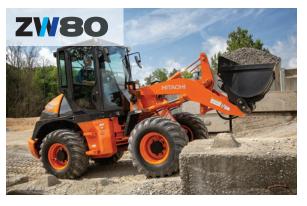

## 

 Bucket Capacity
 3.1-3.5 yd³
 Operating Weight
 27,029 lbs

 Engine Output, Max, Gross
 145 HP
 Breakout Force
 22,481 lbs

 Bucket Capacity
 0.8 yd<sup>3</sup>
 Operating Weight
 9,350 lbs

 Engine Output, Max, Gross
 44 HP
 Breakout Force
 5,530 lbs