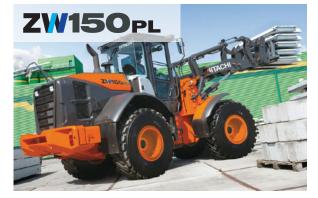

 Bucket Capacity
 2.75-3.1 yd<sup>3</sup>
 Operating Weight
 25,662 lbs

 Engine Output, Max, Gross
 145 HP
 Breakout Force
 23,830 lbs

 Bucket Capacity
 5.5-6.1 yd<sup>3</sup>
 Operating Weight
 53,310 lbs