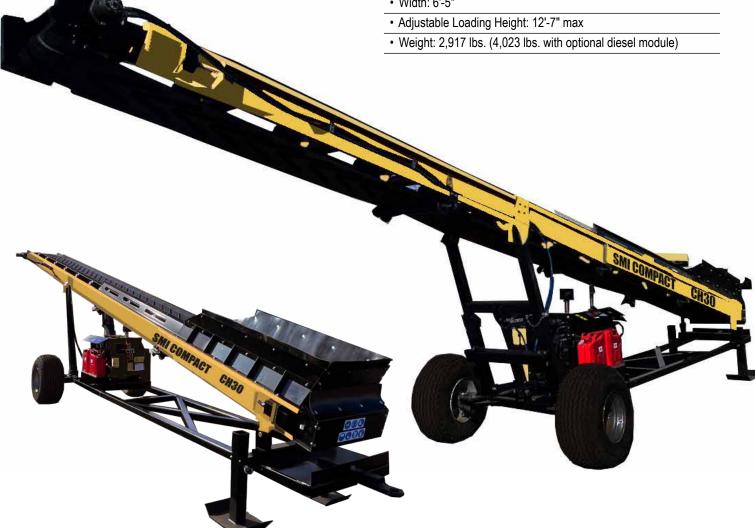

## **CH3OR CONVEYOR**

## **DESCRIPTION**

Perfect for pairing with an SMI Compact Jaw Crusher or a 90TS Screener — or both — and keep production rolling along.

The CH30R has an adjustable height that maxes out at 12'-7". It is 31'-9" long with a radial stockpiling axle that allows for windrow stacking.

Runs off hydraulic power. Or an optional 16hp Kubota diesel power module is also available.

## STANDARD FEATURES

- · Channel frame design
- 24" wide product belt conveyor
- · Hydraulic power
- Optional 16hp Kubota diesel module available
- Adjustable height up to 12'-7" max
- Radial stockpiling axle allows for maximum continuous production

## **DIMENSIONS**

- Length: 31'-9"
- Width: 6'-5"