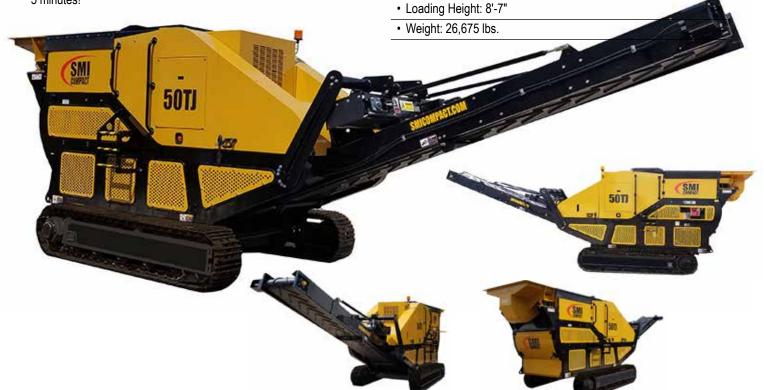

## **50TJ JAW**

## **STANDARD FEATURES**

- · Jaw aperture of 16"x28"
- Average product size 1"-5"
- 74hp Tier IV Final CAT® or Kubota® diesel engine
- One-button control a single button turns on everything
- 54 gallon diesel fuel tank; 71 gallon hydraulic tank
- · Grizzly feeder with removable cover plate
- Hydraulically folding 20" wide main conveyor
- · Cross-belt magnet comes standard
- Output up to 50 tons per hour
- · Dust suppression system
- · Wireless remote control for all functions, plus tethered cable
- · Hydraulically adjustable jaws, hydraulically reversible jaw
- Recommended loader bucket 24"-36"

## TRANSPORT DIMENSIONS

- Length: 24'-6"; 28'-5" Operational Length
- Width: 7'-6"
- Maximum Operational Height: 9'-2"