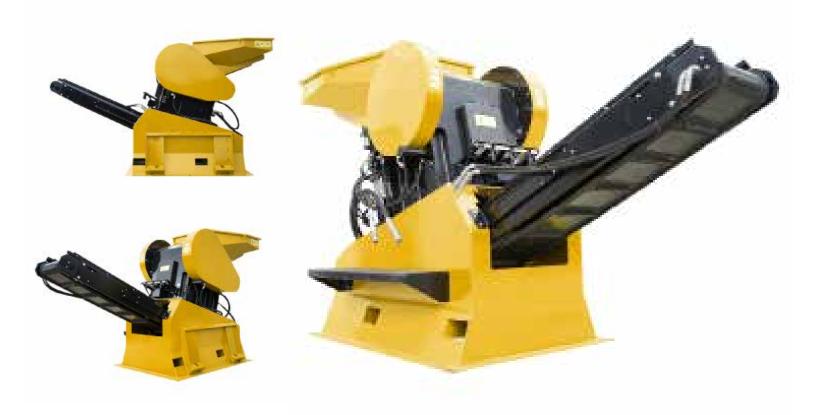

## **20SJ**

## **DESCRIPTION**

The Model 20SJ is a 10"x20" stationary jaw crusher. Utilizing the same crusher as our Model 20TJ, this machine also has instant hydraulic adjustable jaws that allow output product sizes ranging from 3/4" up to 3". Likewise, dust suppression is also standard on this machine.

## STANDARD FEATURES

- Jaw aperture of 10"x20"
- Average product size <sup>3</sup>/<sub>4</sub>"-3"
- Choice of Hydraulic or Electric power
- Output range of 17-22 tons per hour
- · Excavator loaded or can be loaded by hand

## **DIMENSIONS**

- Length: 9'-10"
- Width: 2'-6"
- · Loading Height: 5'-2"
- Weight: 3,637 lbs.