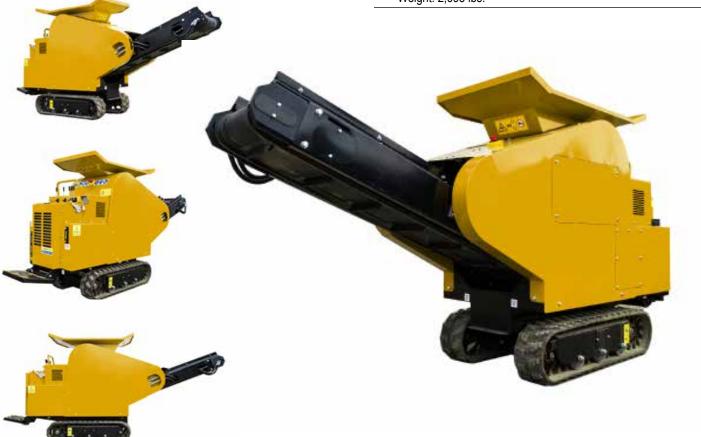

## **10TJ**

## **DESCRIPTION**

The Model 10TJ is a 7"x16" track-mounted jaw crusher featuring easy-to-use manual controls. Instant hydraulic adjustable jaws allow output product sizes ranging from 3/4" up to 3". Dust suppression is also included as standard on the 10TJ.

## **STANDARD FEATURES**

- Jaw aperture of 7"x16"
- Average product size 3/4"-3"
- · Hydraulic powered
- · Powered by 15hp Kubota diesel engine.
- Output of 7-9 tons per hour
- · Dust suppression system
- · No Excavator needed to load the crusher
- 50"x28" hopper
- Recommended feed size >7"

## **DIMENSIONS**

- Length: 9'-10"
- Width: 2'-6"
- · Loading Height: 5'-2"
- · Weight: 2,698 lbs.